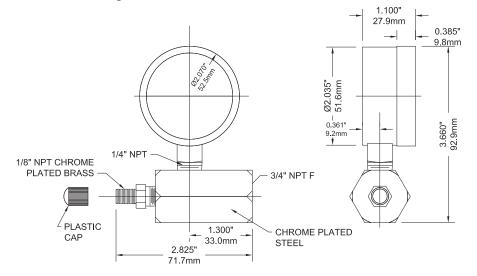

#### 2" Gas Test Gauge

### **Applications:**

Residential & commercial pressure testing of gas, air and water lines

| Specifications                 |                                                                               |  |  |
|--------------------------------|-------------------------------------------------------------------------------|--|--|
| Dial                           | 2" (50 mm), 2.5" (63 mm) white aluminum with black and red markings           |  |  |
| Case                           | Steel painted black                                                           |  |  |
| Lens                           | Polycarbonate                                                                 |  |  |
| Ring                           | Steel, painted black                                                          |  |  |
| Bourdon Tube                   | Phosphor bronze                                                               |  |  |
| Movement                       | Brass                                                                         |  |  |
| Pointer                        | Aluminum, black                                                               |  |  |
| Connection                     | Gas Test Gauge: ¾" FNPT<br>Water Test Gauge: ¾" female swivel hose connection |  |  |
| Maximum Pointer                | Available on Water Test Gauge only                                            |  |  |
| Welding                        | #50 tin solder                                                                |  |  |
| Ambient/Process<br>Temperature | -40°F to 150 °F (-40°C to 65°C)                                               |  |  |
| Gas Test                       | 40°F to 150 °F (-40°C to 65°C)                                                |  |  |
| Water Test                     | 32°F to 150 °F (0°C to 65°C)                                                  |  |  |
| Working Pressure               | Maximum 75% of full scale value                                               |  |  |
| Accuracy                       | ±3-2-3% ANSI/ASME Grade B                                                     |  |  |
| Enclosure Rating               | IP52                                                                          |  |  |

#### Order Codes (products in bold are normally in stock)

| Product         | Gas Test Gauge                               | Water Test Gauge                                  | Maximum Pointer Water<br>Test Gauge                            |
|-----------------|----------------------------------------------|---------------------------------------------------|----------------------------------------------------------------|
| Dial Size       | 2" (50mm)                                    | 2.5" (63mm)                                       | 2.5" (63mm)                                                    |
| Connection      | Adapts to <sup>3</sup> / <sub>4</sub> " FNPT | <sup>3</sup> /4" Female Swivel Hose<br>Connection | <sup>3</sup> / <sub>4</sub> " Female Swivel Hose<br>Connection |
| 0 - 15 psi/kPa  | PETG201                                      | -                                                 | -                                                              |
| 0 - 30 psi/kPa  | PETG202                                      | -                                                 | -                                                              |
| 0 - 60 psi/kPa  | PETG203                                      | -                                                 | -                                                              |
| 0 - 100 psi/kPa | PETG204                                      | -                                                 | -                                                              |
| 0 - 160 psi/kPa | -                                            | PETW213                                           | PETM213                                                        |
| 0 - 300 psi/kPa | -                                            | PETW217                                           | PETM217                                                        |