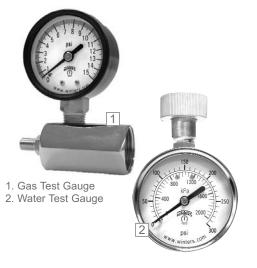

# **PET** Economy Test Gauge

#### **Description & Features:**

- Economical pressure gauge and valve body assembly used for pressure testing
- Bleed port and plated housing on the gas test assembly
- Swivel hose adaptor on the Water Test Gauge
- Black steel case
- Dual scale (PSI/kPa)
- ±3-2-3% accuracy
- CRN registered
- 5 year warranty

### **Applications:**

Residential & commercial pressure testing of gas, air and water lines

| Specifications                 |                                                                               |  |  |
|--------------------------------|-------------------------------------------------------------------------------|--|--|
| Dial                           | 2" (50 mm), 2.5" (63 mm) white aluminum with black and red markings           |  |  |
| Case                           | Steel painted black                                                           |  |  |
| Lens                           | Polycarbonate                                                                 |  |  |
| Ring                           | Steel, painted black                                                          |  |  |
| Bourdon Tube                   | Phosphor bronze                                                               |  |  |
| Movement                       | Brass                                                                         |  |  |
| Pointer                        | Aluminum, black                                                               |  |  |
| Connection                     | Gas Test Gauge: ¾" FNPT<br>Water Test Gauge: ¾" female swivel hose connection |  |  |
| Maximum Pointer                | Available on Water Test Gauge only                                            |  |  |
| Welding                        | #50 tin solder                                                                |  |  |
| Ambient/Process<br>Temperature | -40°F to 150 °F (-40°C to 65°C)                                               |  |  |
| Gas Test                       | 40°F to 150 °F (-40°C to 65°C)                                                |  |  |
| Water Test                     | 32°F to 150 °F (0°C to 65°C)                                                  |  |  |
| Working Pressure               | Maximum 75% of full scale value                                               |  |  |
| Accuracy                       | ±3-2-3% ANSI/ASME Grade B                                                     |  |  |
| Enclosure Rating               | IP52                                                                          |  |  |