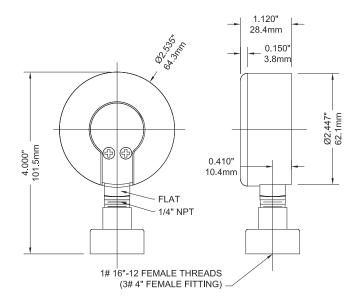

## 2.5" Water Test Gauge

### **Applications:**

Residential & commercial pressure testing of gas, air and water lines

| Specifications                 |                                                                               |  |  |
|--------------------------------|-------------------------------------------------------------------------------|--|--|
| Dial                           | 2" (50 mm), 2.5" (63 mm) white aluminum with black and red markings           |  |  |
| Case                           | Steel painted black                                                           |  |  |
| Lens                           | Polycarbonate                                                                 |  |  |
| Ring                           | Steel, painted black                                                          |  |  |
| Bourdon Tube                   | Phosphor bronze                                                               |  |  |
| Movement                       | Brass                                                                         |  |  |
| Pointer                        | Aluminum, black                                                               |  |  |
| Connection                     | Gas Test Gauge: ¾" FNPT<br>Water Test Gauge: ¾" female swivel hose connection |  |  |
| Maximum Pointer                | Available on Water Test Gauge only                                            |  |  |
| Welding                        | #50 tin solder                                                                |  |  |
| Ambient/Process<br>Temperature | -40°F to 150 °F (-40°C to 65°C)                                               |  |  |
| Gas Test                       | 40°F to 150 °F (-40°C to 65°C)                                                |  |  |
| Water Test                     | 32°F to 150 °F (0°C to 65°C)                                                  |  |  |
| Working Pressure               | Maximum 75% of full scale value                                               |  |  |
| Accuracy                       | ±3-2-3% ANSI/ASME Grade B                                                     |  |  |
| Enclosure Rating               | IP52                                                                          |  |  |

#### Order Codes (products in bold are normally in stock)

| Product         | Gas Test Gauge                               | Water Test Gauge                                  | Maximum Pointer Water<br>Test Gauge                            |
|-----------------|----------------------------------------------|---------------------------------------------------|----------------------------------------------------------------|
| Dial Size       | 2" (50mm)                                    | 2.5" (63mm)                                       | 2.5" (63mm)                                                    |
| Connection      | Adapts to <sup>3</sup> / <sub>4</sub> " FNPT | <sup>3</sup> /4" Female Swivel Hose<br>Connection | <sup>3</sup> / <sub>4</sub> " Female Swivel Hose<br>Connection |
| 0 - 15 psi/kPa  | PETG201                                      | -                                                 | -                                                              |
| 0 - 30 psi/kPa  | PETG202                                      | -                                                 | -                                                              |
| 0 - 60 psi/kPa  | PETG203                                      | -                                                 | -                                                              |
| 0 - 100 psi/kPa | PETG204                                      | -                                                 | -                                                              |
| 0 - 160 psi/kPa | -                                            | PETW213                                           | PETM213                                                        |
| 0 - 300 psi/kPa | -                                            | PETW217                                           | PETM217                                                        |