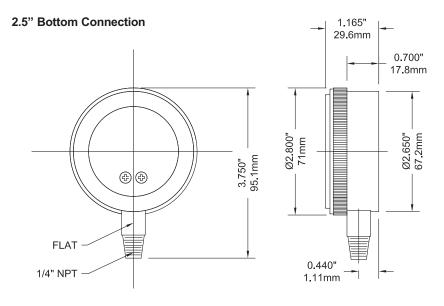

| Specifications                 |                                                                   |  |
|--------------------------------|-------------------------------------------------------------------|--|
| Dial                           | 2" (50mm), 2.5" (63mm) white aluminum with black and red markings |  |
| Case                           | Brass, polished                                                   |  |
| Lens                           | Plexiglass                                                        |  |
| Ring                           | Brass, polished                                                   |  |
| Socket                         | Brass                                                             |  |
| Connection                     | 1/4" NPT standard, bottom                                         |  |
| Bourdon Tube                   | Phosphor bronze                                                   |  |
| Movement                       | Brass                                                             |  |
| Pointer                        | Aluminum, painted black                                           |  |
| Welding                        | Silver alloy                                                      |  |
| Over-Pressure Limit            | 25% of full scale value                                           |  |
| Working Pressure               | Maximum 75% of full scale value                                   |  |
| Ambient/Process<br>Temperature | -40°F to 150°F (-40°C to 65°C)                                    |  |
| Accuracy                       | ±3-2-3% ANSI/ASME Grade B                                         |  |
| Enclosure Rating               | IP52                                                              |  |