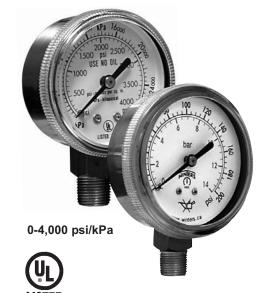

## **PWL** Welding Gauge

#### **Description & Features:**

- Economical, non-sparking brass case gauge
- 2" (50mm) and 2.5" (63mm) brass case
- UL Listing on the 4,000 psi range
- "USE NO OIL" on dial
- Brass socket
- Threaded-on plastic lens
- CRN registered
- 5 year warranty

### Order Codes (products in bold are normally in stock)

| Dial Size   | 2" (50mm) | 2.5" (63mm) |
|-------------|-----------|-------------|
| 0-30 psi    | PWL2720   | PWL2820     |
| 0-100 psi   | PWL2722   | PWL2822     |
| 0-200 psi   | PWL2724   | PWL2824     |
| 0-400 psi   | PWL2726   | PWL2826     |
| 0-4,000 psi | PWL2732   | PWL2832     |