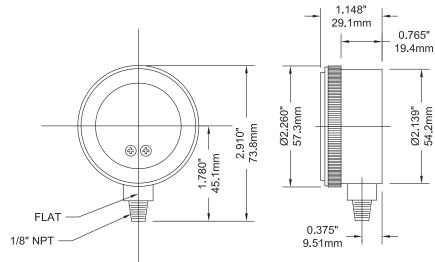

# PWL

2" Bottom Connection

| Specifications                 |                                                                   |  |
|--------------------------------|-------------------------------------------------------------------|--|
| Dial                           | 2" (50mm), 2.5" (63mm) white aluminum with black and red markings |  |
| Case                           | Brass, polished                                                   |  |
| Lens                           | Plexiglass                                                        |  |
| Ring                           | Brass, polished                                                   |  |
| Socket                         | Brass                                                             |  |
| Connection                     | 1/4" NPT standard, bottom                                         |  |
| Bourdon Tube                   | Phosphor bronze                                                   |  |
| Movement                       | Brass                                                             |  |
| Pointer                        | Aluminum, painted black                                           |  |
| Welding                        | Silver alloy                                                      |  |
| Over-Pressure Limit            | 25% of full scale value                                           |  |
| Working Pressure               | Maximum 75% of full scale value                                   |  |
| Ambient/Process<br>Temperature | -40°F to 150°F (-40°C to 65°C)                                    |  |
| Accuracy                       | ±3-2-3% ANSI/ASME Grade B                                         |  |
| Enclosure Rating               | IP52                                                              |  |